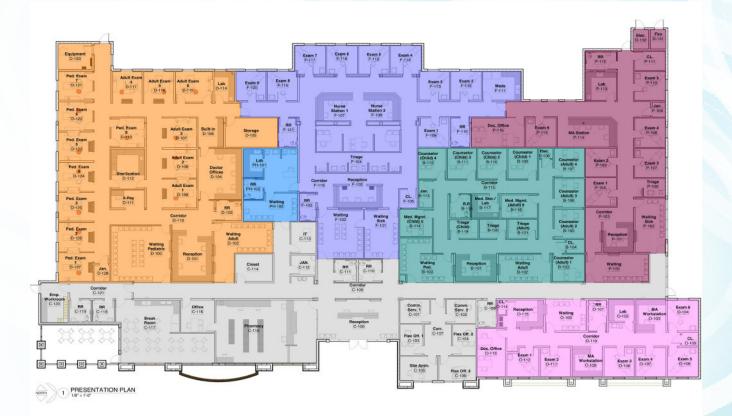

#### LOBBY:

- Reception \$25,000
  RESERVED
  Pharmacy \$25,000
  RESERVED
- Patient Education \$10,000 RESERVED Patient Education - Site Administration - \$10,000
- -Break Room \$10,000 RESERVED
- Patient Education Comm. Services Rooms \$5,000 RESERVED Patient Education - Offices - \$5,000 (3 Available)
- -Employee Workroom \$5,000 RESERVED
- Pharmacist Office \$5,000 RESERVED

### **BEHAVIORAL HEALTH:**

- Pediatric Waiting Room \$10,000 RESERVED
- Adult Waiting Room \$10,000 RESERVED
- Triage (Child) \$7,500 RESERVED
- Triage (Adult) \$7,500 (1 Available)
- Reception \$7,500 RESERVED
- <u>Medical Management (Adult)</u> \$5,000 **RESERVED** Counselor (Child) Room - \$5,000 (2 Available) Counselor (Adult) Room - \$5,000 (1 Available)

### **PEDIATRICS:**

| MA Station \$15,000                | - RESERVED |
|------------------------------------|------------|
| Lab - \$15,000                     |            |
| Waiting Rooms - \$12,500           | - RESERVED |
| -Reception - \$5,000               | - RESERVED |
| Exam Rooms - \$5,000 (3 Available) |            |
| - Doctor Office - \$5,000          | - RESERVED |
|                                    | - RESERVED |

### **DENTISTRY:**

Xray Room - \$20,000 Lab - \$15,000 <u>Reception \$10,000</u>

- Reception \$10,000
  Reserved
  Reserved
  Reserved
- Adult Waiting Area \$10,000 RESERVED
- -Sterilization \$10,000 RESERVED
  - Doctor Office \$5,000 Adult Exam Rooms - \$5,000 (2 Available) Pediatric Exam Rooms - \$5,000 (6 Available)

### PRIMARY CARE: Waiting Rooms - \$15,000 - RESERVED

Reception - \$12,500 Triage - \$10,000 Nurses Stations - \$10,000 (1 Available) Meds - \$7,500 Exam - \$5,000 RESERVED

### WOMENS HEALTH:

Reception - \$15,000RESERVEDWaiting Room\$15,000RESERVEDMA Workstation - \$7,500( 2 Available)Lab - \$15,000Lab - \$15,000Exam Room - \$5,000 (5 Available)Doctor's Office - \$5,000RESERVED

### PHLEBOTOMY:

Lab - \$25,000 Waiting Room - \$10,000 **Whole Suite Available: \$35,000** 

All donation levels are welcome. Donors who make a gift of \$1,000+ will be included on the Legacy Wall. All donations less than \$5,000 are vital to the campaign and will support the new medical equipment, start up supplies and health center furnishings.

### Dentistry

**Primary Care** 

Obstetrics/ Gynecology

- Pediatrics
- **Behavioral Health**
- Lobby Area

Phlebotomy

PO Box 232, Dade City, FL 33526 | P: 352.518.2000 | F: 352.567.5193 | www.PremierHC.org Premier Community HealthCare is a 501(c)(3) non-profit organization.